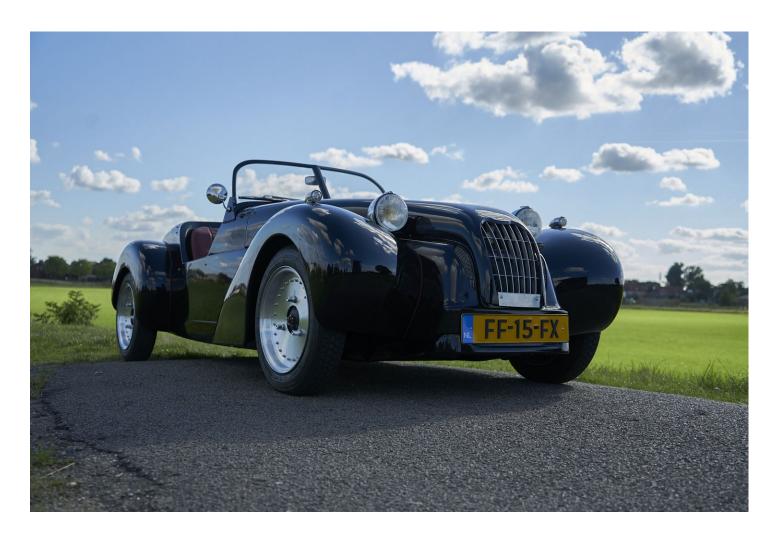

## **BURTON: FF-15-FX**

## EXTERIOR

€0,-

## **GENERAL INFORMATION**

 BODY NUMBER
 638

 YEAR
 27-07-1979

 DATE OF
 2022

 CONSTRUCTION

MOT New at delivery

MILEAGE 75

**SPECS** 

CHASSIS
ENGINE
FLYWHEEL
POWERTUBE
GEARBOX
CABLE HARNESS
MOT

Cataphoresis
652 CC | Rebuild
Machined Flywheel
No
2CV6 Disk Brakes | Rebuild
Burton Car Company

New at delivery

COLOR
RIMS
RIMS
Burton Sport Rims |
Aluminium
Red
WINGS

WINDSHIELDS High Model | Black ROOF TYPE

TONNEAU COVER

**INTERIOR** 

SEAT TYPE

Bench | Grey + Red Skai

Leather

Yes

INTERIOR LINING