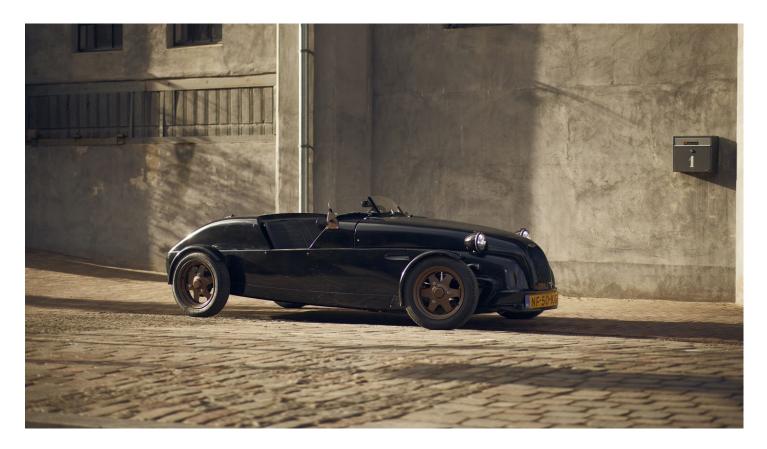

## **BURTON: NF-50-KG** GENERAL INFORMATION

BODY NUMBER YEAR DATE OF CONSTRUCTION MOT MILEAGE 1323 06-05-1985 2019

New at delivery 2390

## SPECS

CHASSIS ENGINE FLYWHEEL POWERTUBE GEARBOX CABLE HARNESS MOT Kataforese 652 CC | Used Machined Yes 2CV6 Disk Brakes | Used Burton Car Company New at delivery

## EXTERIOR

COLOR RIMS DECORATION RUBBER WINGS WINDSHIELDS ROOF TYPE TONNEAU COVER

## INTERIOR

SEAT TYPE INTERIOR LINING DASHBOARD INSTRUMENTS

STEERING WHEEL QUICK RELEASE

RAL 9005 | Black Burton Sport | Bronze

Low model

Yes

Black with brown stitch Black with brown stitch Aluminium Tachometer, Speedometer, Fuel, Oil temp OMP Sport No