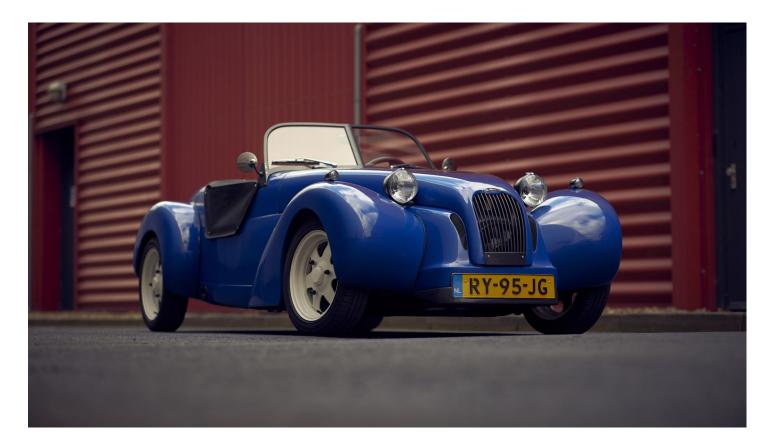

#### **EXTERIOR**

COLOR RIMS RUBBER RAL 5002 | Blauw Burton Sport | White Black

WINGS

WINDSHIELDS ROOF TYPE

**TONNEAU COVER** 

#### **INTERIOR**

SEAT TYPE
INTERIOR LINING
DASHBOARD
INSTRUMENTS

STEERING WHEEL QUICK RELEASE

Black with diamond stitch Black with diamond stitch Aluminium Grey

Tachometer, Speedometer,

High Model | Grey

Fuel, Battery