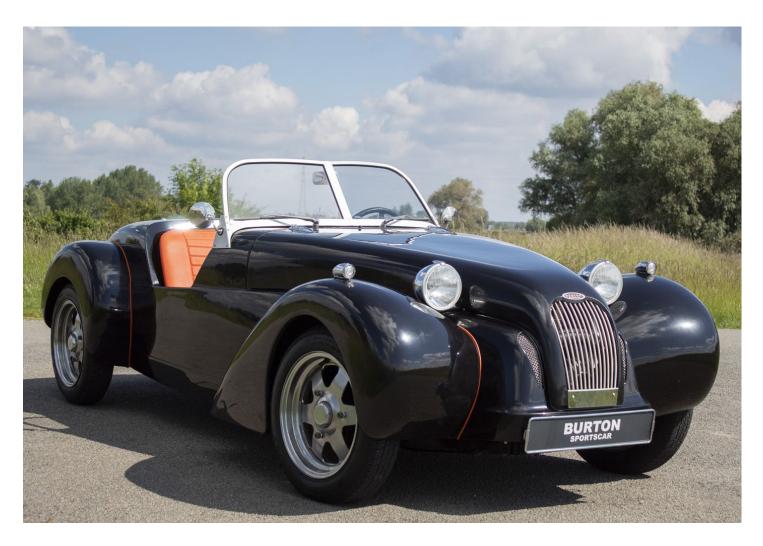

## EXTERIOR

COLOR RIMS DECORATION RUBBER WINGS WINDSHIELDS ROOF TYPE TONNEAU COVER INTERIOR

### SEAT TYPE

INTERIOR LINING DASHBOARD INSTRUMENTS

STEERING WHEEL QUICK RELEASE

# €12.000,-

Black Burton Sport rims Orange

High model

No

Bench | Orange Skai Leather Orange Skai Leather

Tachometer, Fuel, KM, Oil Temp, Oil Pressure, Battery Sport Yes